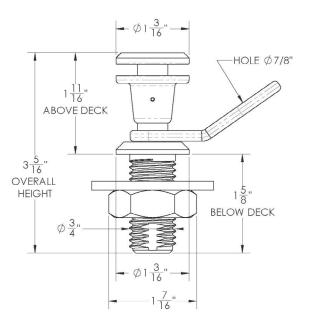

## QUICK RELEASE FENDER LOCK FOR FIBERGLASS

Enhance dockside safety and convenience with the Quick Release Fender Lock, which ensures secure, quickly stored fender lines that are set and maintained at your preferred length. Designed for fiberglass boats, this complete kit includes the locking Pull Pin and the Receiver. The Receiver features a spring-loaded hole cover that provides a finished look when the Pull Pin is not inserted, and protects the interior of the receiver from the elements. The locking Pull Pin features a 1" diameter push button and a 7/8" diameter hole to accommodate large line. When you're ready to set your fenders, simply insert the locking Pull Pin into Receiver.

## FEATURES & BENEFITS

- Manufactured from stainless steel Type-316L
- Designed for fiberglass
- Overall height above deck is 1-11/16"
- Features a 1" diameter button
- Nylon ring washer to separate dissimilar metals
- Mounting application fastens from the bottom of the Receiver