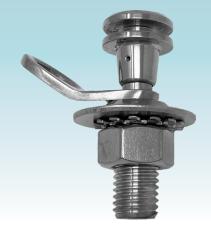

## QUICK RELEASE FENDER LOCK FOR FIBERGLASS

Enhance dockside safety and convenience with the Quick Release Fender Lock, which ensures secure, quickly stored fender lines that are set and maintained at your preferred length. Designed for fiberglass boats, this complete kit includes the locking Pull Pin and the Receiver. The Receiver features a spring-loaded hole cover that provides a finished look when the Pull Pin is not inserted, and protects the interior of the receiver from the elements. The locking Pull Pin features a 1" diameter push button and a 7/8" diameter hole to accommodate large line. When you're ready to set your fenders, simply insert the locking Pull Pin into Receiver.